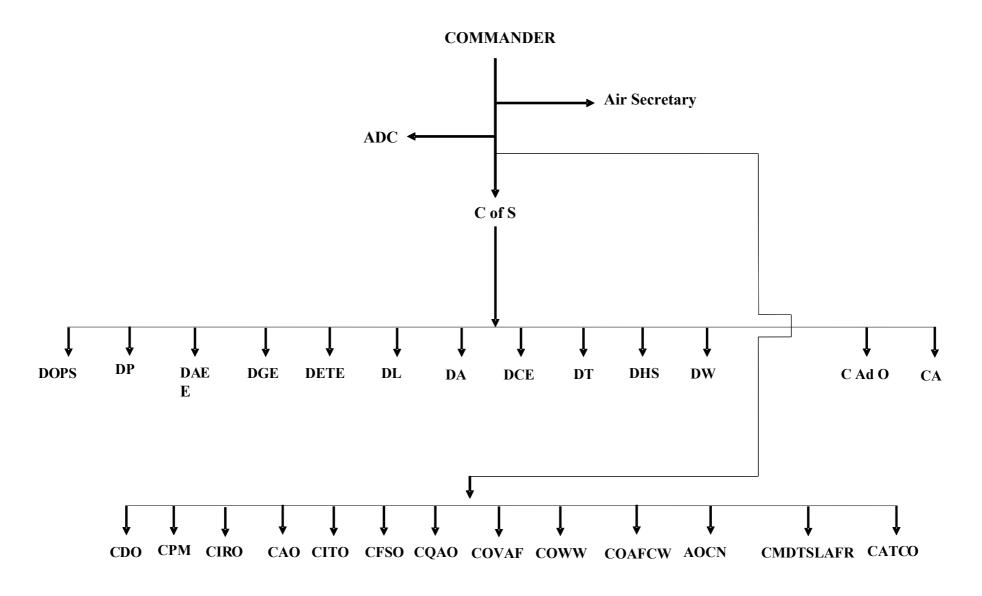

#### 4. MANAGEMENT STRUCTURE OF SRI LANKA AIR FORCE

The Management structure of the Sri Lanka Air Force is attached as Annex 'A' to this Report.