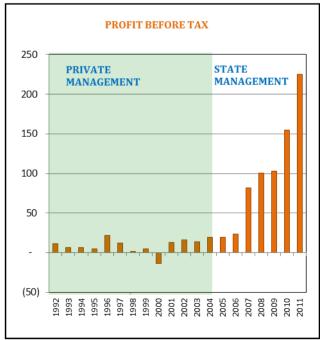

#### Profit before tax

We were able to record the highest profit before tax of Rs. 225 million, which is an 46% increase over last year's profit of Rs. 155 million. **This too had been recorded as an all-time record for the history of Kurunegala Plantations Limited.** The highest contributor to the Company's profitability in the year 2011 was the coconut. The contributions to Company's profitability by main source of income are given below.

|                            | 2011        | 2010        | % increase |
|----------------------------|-------------|-------------|------------|
| Coconut                    | 199,076,145 | 163,113,890 | 22%        |
| Rubber                     | 58,669,015  | 32,838,326  | 79%        |
| Mature timber trees        | 21,328,124  | 11,841,578  | 80%        |
| Unproductive coconut palms | 17,574,057  | 12,328,790  | 43%        |
| Coconut Husk               | 11,509,636  | 5,497,563   | 109%       |
| Interest income            | 22,232,991  | 18,103,875  | 23%        |