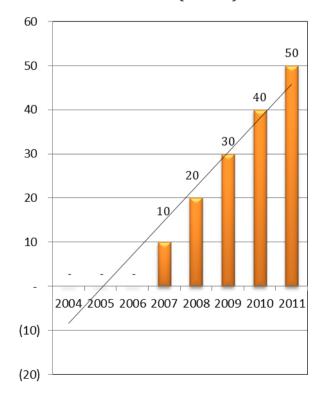

The Company's growth per Share had been continuous and outstanding. We were able to increase the payment of dividends to the Treasury annually. Having paid Rs. 100 million as dividends to our Golden Shareholder continuously since 2007, we look forward to declare Rs. 50 million as dividends for the year 2011. This would also **record as the highest dividends declared** in the history of Kurunegala Plantations Limited.

## Earning per Share (Rs.)