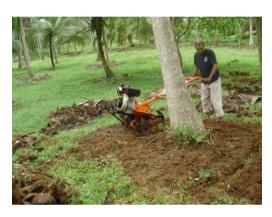

#### Coconut

The Company has always been mindful of the need for good field management and inputs for optimal yields. Investments have continued in field management activities such as fertilizing, mulching, ploughing, draining, fencing, infilling and under-planting of coconut for the sustainability and to enhance the productivity.

The Company in order to establish adequate data for traceability has completed taking of fresh census in the Coconut Plantation, Rubber Plantation and also of valuable timber trees.

The Company has increased the monthly harvesting extents of coconut for securing of the crop and for increase of production. The Monthly harvesting extent of coconut has been increased to 80% of the bearing extent.