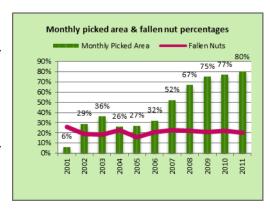

The Company in order to establish adequate data for traceability has completed taking of fresh census in the Coconut Plantation, Rubber Plantation and also of valuable timber trees.

The Company has increased the monthly harvesting extents of coconut for securing of the crop and for increase of production. The Monthly harvesting extent of coconut has been increased to 80% of the bearing extent.