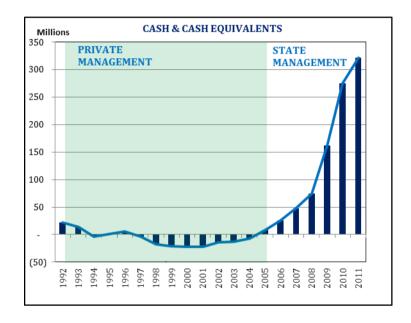

#### Cash and cash equivalents

Cash and cash equivalents at the end of year 2011 had been Rs.321 million compared with Rs. 275 million in 2010, which records an increase of 17% over 2010. This too is an **all-time record** for Kurunegala Plantations Limited. Cash and cash equivalent comprised of Fixed Deposits at Banks (Rs. 141.5 million), Treasury Bills (Rs.159.1 million), Investment in Repurchase Agreements (REPO) (Rs.7 million) and Cash & Bank Balances (13.7 million).

The Company had been able to commit its obligations without utilizing overdraft facility and had continued to maintain positive bank balances throughout the year.