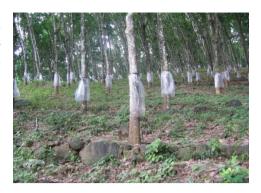

#### Rubber

Focusing on increasing of number of tapping days even during adverse weather conditions, the Company has introduced Rain Guards to the Rubber Plantations as follows.

Dodangaslanda 10,000 trees Attanagalla 24,516 trees Mahayaya 6,000 trees