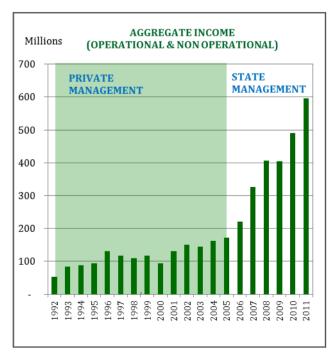

#### Revenue

The Company has achieved revenue of Rs.510 million in the year 2011. This represents an overall revenue growth of 18% over 2010. This achievement is **an all-time record** in the history of Kurunegala Plantations Limited.

#### **Coconut revenue**

Coconut production in the first quarter of the year 2011 has recorded a marked decrease at national level when compared with last year. The Company's coconut production in the month of January was 28% below Last Year. The percentage gap of production between the year under review and last year had been gradually minimized as a result of improved crop yields since April 2011. The Company at the end of the year under review, managed to record a marginal increase of Coconut Production. The coconut turnover of the Company had established a **historical record** of Rs. 399 million, which is 13% over 2010.

#### Rubber revenue

The Company managed to increase the Rubber Production by 14% when compared with 2010. The increased production with high prices, the Rubber turn-over of Kurunegala Plantations Limited established **an all time record** of Rs.104.3 million achieving 49% increase over last year's Rs.69.9 million.

## Other operating & interest income

The Company earned Rs. 63.7 million from other operating activities such as sale of unproductive coconut trees, sale of timber trees, coconut husks etc., and Rs. 22.2 million from interest on short term investments. This too should be **recorded as the highest** Other Operating & Interest Income recorded in the history of Kurunegala Plantations Ltd.