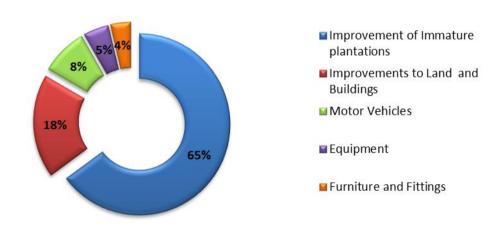

| Capital expenditure for 2011 Improvement of Immature plantations | Rs. Mn | %    |
|------------------------------------------------------------------|--------|------|
| Coconut                                                          | 45.542 | 55%  |
| Rubber                                                           | 4.046  | 5%   |
| Other crops                                                      | 4.092  | 5%   |
| Sub total                                                        | 53.680 | 65%  |
| Improvements to Land and Buildings                               | 15.322 | 19%  |
| Motor Vehicles                                                   | 6.945  | 8%   |
| Furniture and Fittings                                           | 3.041  | 4%   |
| Equipment                                                        | 3.752  | 5%   |
|                                                                  | 82.740 | 100% |

#### Composition of capital expenditure - 2011